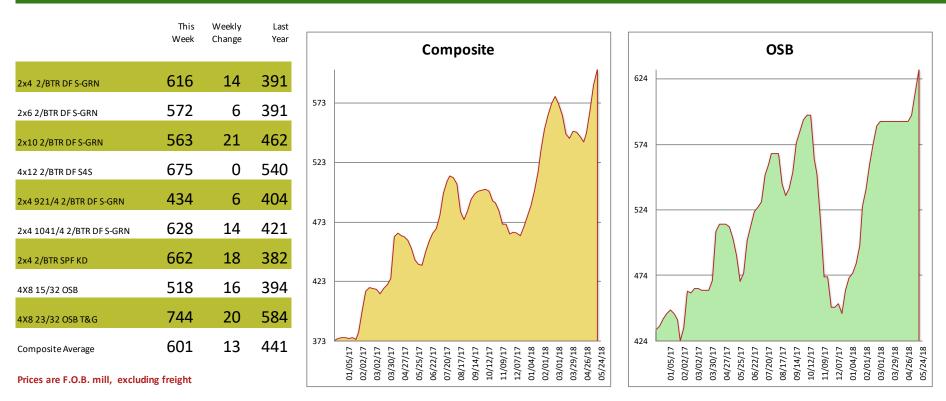

05/24/18

Lumber and panel prices saw yet another week of upward momentum as buyers, weary and growing numb to it all, continue to struggle finding inventory available in many markets across the country. SYP dimension continues to lead the charge, but all species remain in heavy demand and tight supply. Lumber futures dipped down-limit through the early part of the week, then reversed course later. Reports of continued late shipments on OSB were common, yet in some markets the rail bottleneck appears to be non-existent with rail cars quickly shipping to their destination. OSB flooring has become difficult to source in many markets. Fire up the grill, crack open a cold one, and enjoy your Memorial Day weekend.