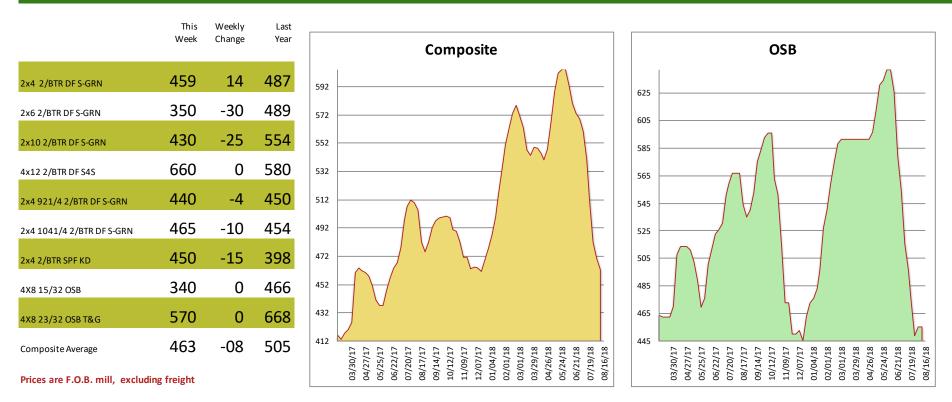

08/16/18

Lumber and panel markets saw their strongest week in months. Buyers stepped off the sidelines as perceived downside potential disappeared. Fires in the west and a couple of limit up days in the futures market added a sense of urgency. DF studs were a hot item as mills found a trading level and began to raise quotes. Many were able to sell their August production and extend order files out into September. After months of consecutive double digit drops SYP bottomed and rebounded. 2x4 and 2x6 led the way. SPF saw increased activity and also bounced off of the bottom. OSB continued to build on last weeks increases. If you are still waiting for the bottom you missed it!