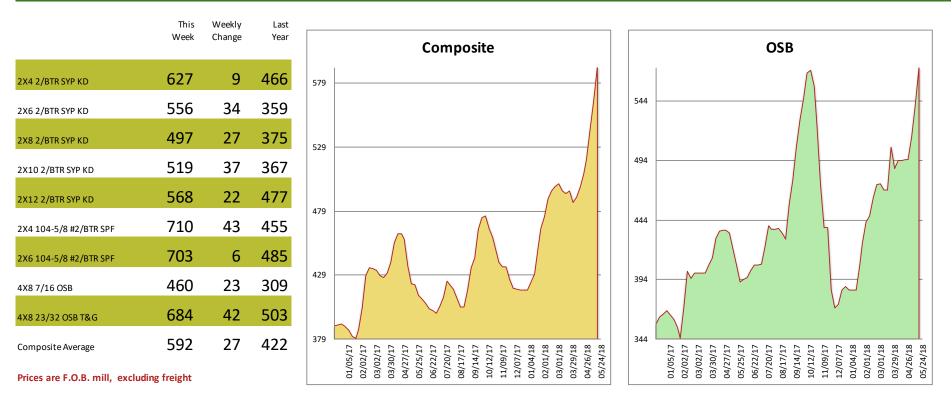

## Southeast Framing Lumber Brief

All items are priced as a general market guide. Please call our sales office for specific quotes in your respective market.

Lumber and panel prices saw yet another week of upward momentum as buyers, weary and growing numb to it all, continue to struggle finding inventory available in many markets across the country. SYP dimension continues to lead the charge, but all species remain in heavy demand and tight supply. Lumber futures dipped down-limit through the early part of the week, then reversed course later. Reports of continued late shipments on OSB were common, yet in some markets the rail bottleneck appears to be non-existent with rail cars quickly shipping to their destination. OSB flooring has become difficult to source in many markets. Fire up the grill, crack open a cold one, and enjoy your Memorial Day weekend.