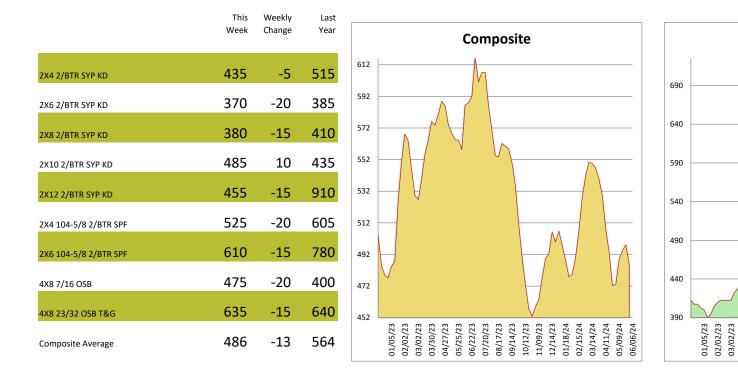

## All items are priced as a general market guide. Please call our sales office for specific quotes in your respective market.

12/14/23 01/18/24 02/15/24 03/14/24 04/11/24 05/09/24

06/06/24

OSB

04/27/23 05/25/23 06/22/23 07/20/23

08/17/23 09/14/23 10/12/23 11/09/23

03/30/23

Most markets were either flat or only slightly changed in either direction. Weather in the South/Texas

mucked up some jobsites and slowed takeaway. OSB mills in the South are searching for levels as takaway remains muted.

As we roll into summer and family vacation season, it may become more difficult for

markets to sustain any true type of runs, but time will tell. No substantive changes from the Fed means that the challenges to starting new projects remain for the time being. Next week should give a clearer picture as to the direction of this market in lumber and panels.