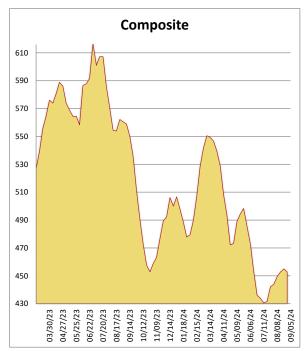

## Southeast Framing Lumber Brief

All items are priced as a general market guide. Please call our sales office for specific quotes in your respective market.

09/05/24

|                       | This | Weekly | Last |
|-----------------------|------|--------|------|
|                       | Week | Change | Year |
|                       |      |        |      |
|                       |      |        |      |
| 2X4 2/BTR SYP KD      | 470  | -10    | 440  |
|                       |      |        |      |
| 2X6 2/BTR SYP KD      | 325  | -10    | 430  |
|                       |      |        |      |
| 2X8 2/BTR SYP KD      | 320  | -5     | 420  |
|                       | 440  | _      |      |
| 2X10 2/BTR SYP KD     | 440  | -5     | 525  |
|                       | 475  | 10     | F00  |
| 2X12 2/BTR SYP KD     | 475  | 10     | 580  |
| 244.424.5/2.2/275.275 | 530  | 0      | 620  |
| 2X4 104-5/8 2/BTR SPF | 330  | U      | 020  |
| 2X6 104-5/8 2/BTR SPF | 650  | 0      | 750  |
| 2X0 104-3/6 2/BTK 3FF | 030  | U      | 750  |
| 4X8 7/16 OSB          | 335  | 0      | 550  |
| 47.6 7/10 035         | 303  |        |      |
| 4X8 23/32 OSB T&G     | 530  | 0      | 675  |
|                       |      |        |      |
| Composite Average     | 453  | -02    | 554  |
|                       |      |        |      |

Lumber markets saw limited sales activity in the holiday-shortened week, though Canfor's announcement on Thursday that they are closing two mills in British Columbia and reducing SYP production at several southern U.S. mills garnered plenty of attention. If demand was healthy we'd likely be off to the races, but thus far response seems mild. Panel markets trudged into the week with muted energy, and OSB is starting to show some price vulnerability after cruising in flat mode for weeks. Friday's employment data will determine how aggressively the Fed reduces rates this month. Mortgage rates have dipped below 6% on the 30-year fixed and could drive single-family construction in the coming months. It's time for some real football - NFL kicking off late this week and some big NCAA games as well.