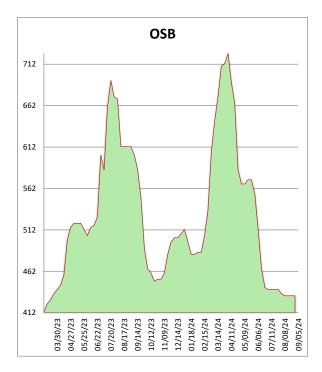

## Southeast Framing Lumber Brief

All items are priced as a general market guide. Please call our sales office for specific quotes in your respective market.

09/05/24

|                       | This | Weekly | Last |
|-----------------------|------|--------|------|
|                       | Week | Change | Year |
|                       |      |        |      |
|                       |      |        |      |
| 2X4 2/BTR SYP KD      | 470  | -10    | 440  |
|                       |      |        |      |
| 2X6 2/BTR SYP KD      | 325  | -10    | 430  |
|                       |      |        |      |
| 2X8 2/BTR SYP KD      | 320  | -5     | 420  |
|                       | 440  | _      |      |
| 2X10 2/BTR SYP KD     | 440  | -5     | 525  |
|                       | 475  | 10     | F00  |
| 2X12 2/BTR SYP KD     | 475  | 10     | 580  |
| 244.424.5/2.2/275.275 | 530  | 0      | 620  |
| 2X4 104-5/8 2/BTR SPF | 330  | U      | 020  |
| 2X6 104-5/8 2/BTR SPF | 650  | 0      | 750  |
| 2X0 104-3/6 2/BTK 3FF | 030  | U      | 750  |
| 4X8 7/16 OSB          | 335  | 0      | 550  |
| 47.6 7/10 035         | 303  |        |      |
| 4X8 23/32 OSB T&G     | 530  | 0      | 675  |
|                       |      |        |      |
| Composite Average     | 453  | -02    | 554  |
|                       |      |        |      |

Lumber markets saw limited sales activity in the holiday-shortened week, though Canfor's announcement on Thursday that they are closing two mills in British Columbia and reducing SYP production at several southern U.S. mills garnered plenty of attention. If demand was healthy we'd likely be off to the races, but thus far response seems mild. Panel markets trudged into the week with muted energy, and OSB is starting to show some price vulnerability after cruising in flat mode for weeks. Friday's employment data will determine how aggressively the Fed reduces rates this month. Mortgage rates have dipped below 6% on the 30-year fixed and could drive single-family construction in the coming months. It's time for some real football - NFL kicking off late this week and some big NCAA games as well.