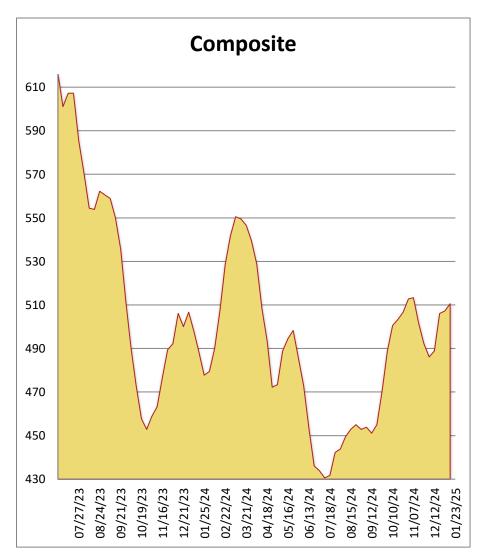

## Southeast Framing Lumber Brief

All items are priced as a general market guide. Please call our sales office for specific quotes in your respective market.

01/23/25

|                       | This<br>Week | Weekly<br>Change | Last<br>Year |
|-----------------------|--------------|------------------|--------------|
| 2X4 2/BTR SYP KD      | 515          | 25               | 560          |
| 2X6 2/BTR SYP KD      | 510          | 10               | 460          |
| 2X8 2/BTR SYP KD      | 455          | 10               | 440          |
| 2X10 2/BTR SYP KD     | 400          | 15               | 415          |
| 2X12 2/BTR SYP KD     | 525          | -10              | 500          |
| 2X4 104-5/8 2/BTR SPF | 550          | 10               | 575          |
| 2X6 104-5/8 2/BTR SPF | 695          | 0                | 600          |
| 4X8 7/16 OSB          | 385          | -15              | 430          |
| 4X8 23/32 OSB T&G     | 560          | -15              | 575          |
| Composite Average     | 511          | 03               | 506          |