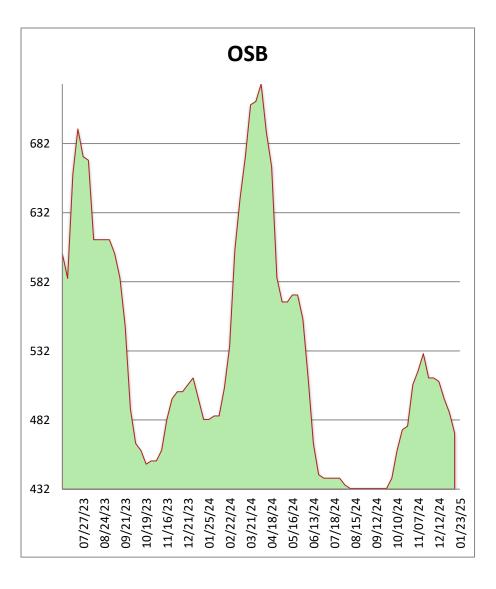

## Southeast Framing Lumber Brief

All items are priced as a general market guide. Please call our sales office for specific quotes in your respective market.

01/23/25

|                       | This<br>Week | Weekly<br>Change | Last<br>Year |
|-----------------------|--------------|------------------|--------------|
| 2X4 2/BTR SYP KD      | 515          | 25               | 560          |
| 2X6 2/BTR SYP KD      | 510          | 10               | 460          |
| 2X8 2/BTR SYP KD      | 455          | 10               | 440          |
| 2X10 2/BTR SYP KD     | 400          | 15               | 415          |
| 2X12 2/BTR SYP KD     | 525          | -10              | 500          |
| 2X4 104-5/8 2/BTR SPF | 550          | 10               | 575          |
| 2X6 104-5/8 2/BTR SPF | 695          | 0                | 600          |
| 4X8 7/16 OSB          | 385          | -15              | 430          |
| 4X8 23/32 OSB T&G     | 560          | -15              | 575          |
| Composite Average     | 511          | 03               | 506          |